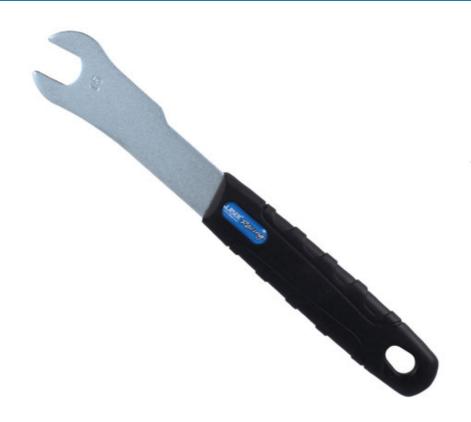

## LTR Large Pedal Spanner 15mm

A 15mm pedal wrench, with super slim profile and long handle, for removing pedals on most modern bicycles. It's slim enough to fit comfortably between the pedal body and crank arm, minimising marking or damage to the pedal arm. The long handle, with comfort grip, allows for enough force to be exerted to remove even the most stubborn of pedals.

## **Additional Information**

- Slim profile spanner with 15mm opening for pedal change or service.
- 25cm long handle with comfort grip provides increased leverage.
- Manufactured from chrome molybdenum.
- 2-in-1 Pedal Spanner & Chain Whip available, please see Laser Part No. 8163.