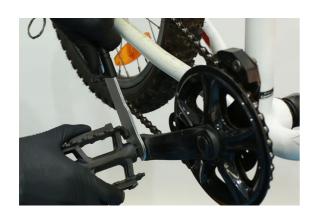

## LTR Large Pedal Spanner 15mm

A 15mm pedal wrench, with super slim profile and long handle, for removing pedals on most modern bicycles. It's slim enough to fit comfortably between the pedal body and crank arm, minimising marking or damage to the pedal arm. The long handle, with comfort grip, allows for enough force to be exerted to remove even the most stubborn of pedals.