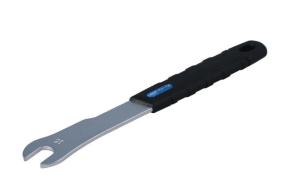

## LTR Large Pedal Spanner 15mm

A 15mm pedal wrench, with super slim profile and long handle, for removing pedals on most modern bicycles. It's slim enough to fit comfortably between the pedal body and crank arm, minimising marking or damage to the pedal arm. The long handle, with comfort grip, allows for enough force to be exerted to remove even the most stubborn of pedals.

## **Additional Information**

- Slim profile spanner with 15mm opening for pedal change or service.
- 25cm long handle with comfort grip provides increased leverage.
- Manufactured from chrome molybdenum.
- 2-in-1 Pedal Spanner & Chain Whip available, please see Laser Part No. 8163.